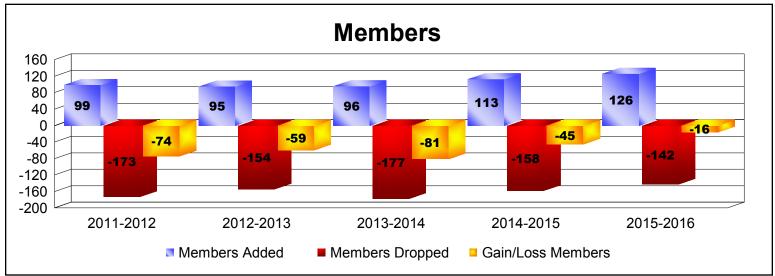

District 14 T

As of June 2016 Cumulative

| Year      | New<br>Clubs | Dropped<br>Clubs | Gain/<br>Loss<br>Clubs | New<br>Members | Charter<br>Members | Reinstate<br>Members | Transfer<br>Members | Total<br>Member<br>Added | Total<br>Members<br>Dropped | Gain/<br>Loss<br>Members |
|-----------|--------------|------------------|------------------------|----------------|--------------------|----------------------|---------------------|--------------------------|-----------------------------|--------------------------|
| 2011-2012 | 0            | -1               | -1                     | 86             | 0                  | 8                    | 5                   | 99                       | -173                        | -74                      |
| 2012-2013 | 0            | -1               | -1                     | 83             | 0                  | 3                    | 9                   | 95                       | -154                        | -59                      |
| 2013-2014 | 0            | -1               | -1                     | 89             | 0                  | 6                    | 1                   | 96                       | -177                        | -81                      |
| 2014-2015 | 0            | 0                | 0                      | 98             | 2                  | 4                    | 9                   | 113                      | -158                        | -45                      |
| 2015-2016 | 1            | -1               | 0                      | 71             | 37                 | 2                    | 16                  | 126                      | -142                        | -16                      |
| Average   | 0            | -1               | -1                     | 85             | 8                  | 5                    | 8                   | 106                      | -161                        | -55                      |