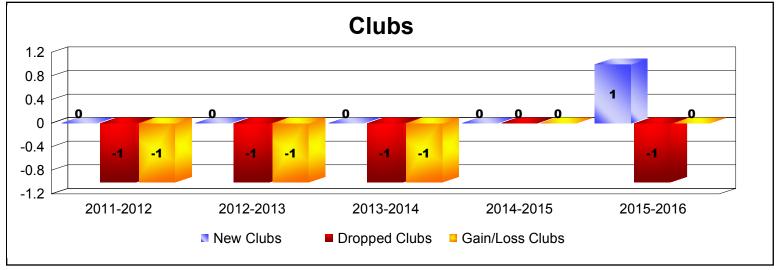

District 14 T

As of June 2016 Cumulative

| Year      | New<br>Clubs | Dropped<br>Clubs | Gain/<br>Loss<br>Clubs | New<br>Members | Charter<br>Members | Reinstate<br>Members | Transfer<br>Members | Total<br>Member<br>Added | Total<br>Members<br>Dropped | Gain/<br>Loss<br>Members |
|-----------|--------------|------------------|------------------------|----------------|--------------------|----------------------|---------------------|--------------------------|-----------------------------|--------------------------|
| 2011-2012 | 0            | -1               | -1                     | 86             | 0                  | 8                    | 5                   | 99                       | -173                        | -74                      |
| 2012-2013 | 0            | -1               | -1                     | 83             | 0                  | 3                    | 9                   | 95                       | -154                        | -59                      |
| 2013-2014 | 0            | -1               | -1                     | 89             | 0                  | 6                    | 1                   | 96                       | -177                        | -81                      |
| 2014-2015 | 0            | 0                | 0                      | 98             | 2                  | 4                    | 9                   | 113                      | -158                        | -45                      |
| 2015-2016 | 1            | -1               | 0                      | 71             | 37                 | 2                    | 16                  | 126                      | -142                        | -16                      |
| Average   | 0            | -1               | -1                     | 85             | 8                  | 5                    | 8                   | 106                      | -161                        | -55                      |