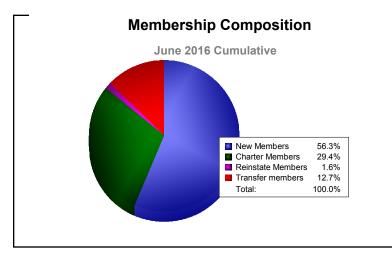

District 14 T

As of June 2016 Cumulative

| Year      | New<br>Clubs | Dropped<br>Clubs | Gain/<br>Loss<br>Clubs | New<br>Members | Charter<br>Members | Reinstate<br>Members | Transfer<br>Members | Total<br>Member<br>Added | Total<br>Members<br>Dropped | Gain/<br>Loss<br>Members |
|-----------|--------------|------------------|------------------------|----------------|--------------------|----------------------|---------------------|--------------------------|-----------------------------|--------------------------|
| 2011-2012 | 0            | -1               | -1                     | 86             | 0                  | 8                    | 5                   | 99                       | -173                        | -74                      |
| 2012-2013 | 0            | -1               | -1                     | 83             | 0                  | 3                    | 9                   | 95                       | -154                        | -59                      |
| 2013-2014 | 0            | -1               | -1                     | 89             | 0                  | 6                    | 1                   | 96                       | -177                        | -81                      |
| 2014-2015 | 0            | 0                | 0                      | 98             | 2                  | 4                    | 9                   | 113                      | -158                        | -45                      |
| 2015-2016 | 1            | -1               | 0                      | 71             | 37                 | 2                    | 16                  | 126                      | -142                        | -16                      |
| Average   | 0            | -1               | -1                     | 85             | 8                  | 5                    | 8                   | 106                      | -161                        | -55                      |